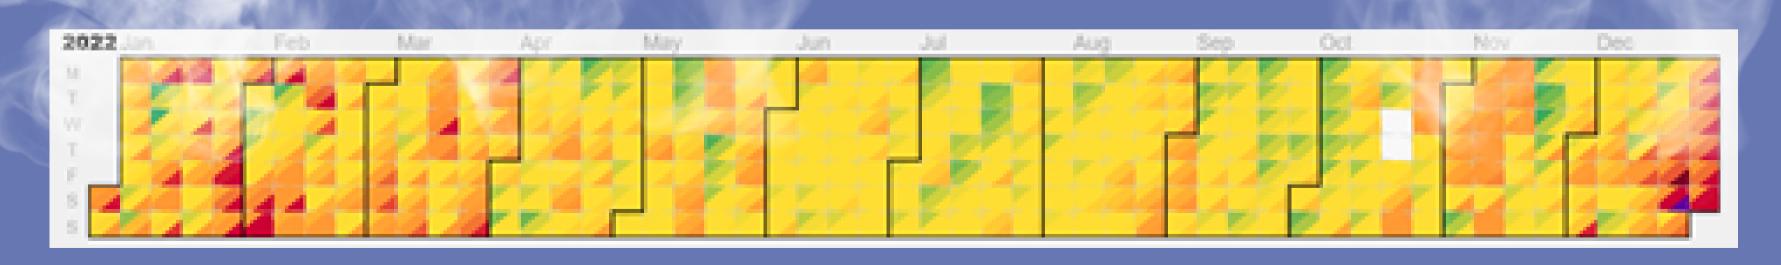

## Starogard Gdański, Poland

**Tokat, Turkey** 

Athens, Greece

The place with the lowest levels of air pollution is Povoa de Varzim in Portugal. The smog levels are more or less the same throughout the year. It is probably thanks to the mild climate and geographical location right next to the ocean.

The charts in Starogard Gdański, Poland, Resita, Romania and Tokat, Turkey form a similar pattern of higher levels of air pollution in winter months, which may directly be caused by old ways of heating houses based mainly on fossil fuels. In cold weather there are also more people travelling by car than cycling.

The highest levels of pollution were noted in Athens, Greece. Despite its warm climate, the city deals with harmful particles all year round. Its size and popularity among tourists generate traffic that is the main cause of smog in this ancient city.