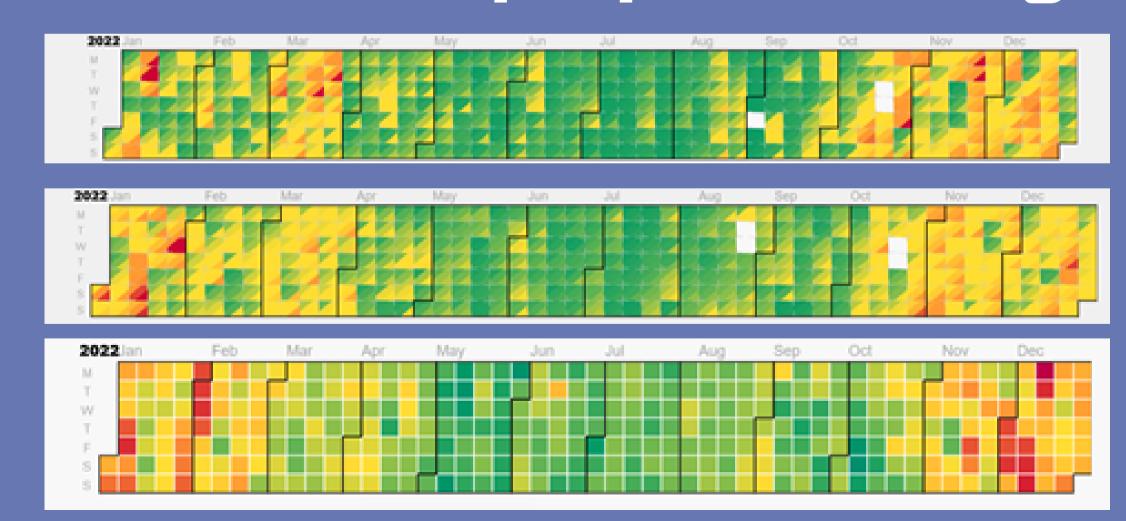

The charts in Starogard Gdański, Poland, Resita, Romania and Tokat, Turkey form a similar pattern of higher levels of air pollution in winter months, which may directly be caused by old ways of heating houses based mainly on fossil fuels. In cold weather there are also more people travelling by car than cycling.

The highest levels of pollution were noted in Athens, Greece. Despite its warm climate, the city deals with harmful particles all year round. Its size and popularity among tourists generate traffic that is the main cause of smog in this ancient city.