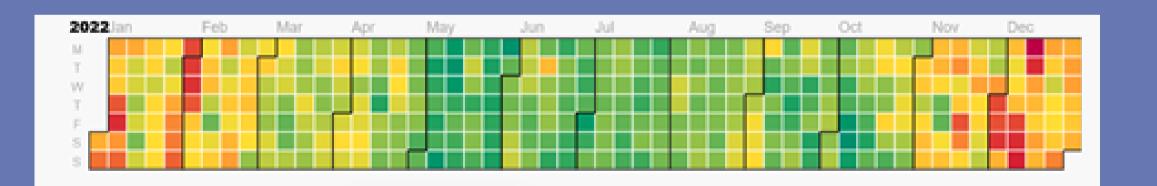

## Starogard Gdański, Poland

**Tokat, Turkey** 

Athens, Greece

The place with the lowest levels of air pollution is Povoa de Varzim in Portugal. The smog levels are more or less the same throughout the year. It is probably thanks to the mild climate and geographical location right next to the ocean.