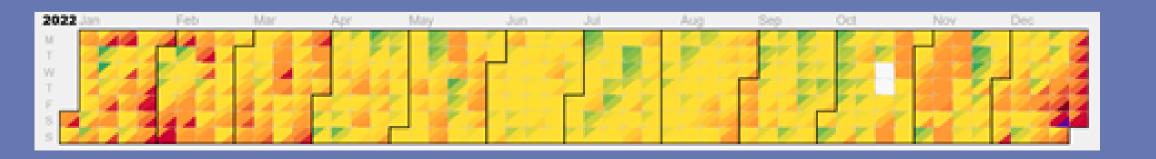

The charts in Starogard Gdański, Poland, Resita, Romania and Tokat, Turkey form a similar pattern of higher levels of air pollution in winter months, which may directly be caused by old ways of heating houses based mainly on fossil fuels. In cold weather there are also more people travelling by car than cycling.