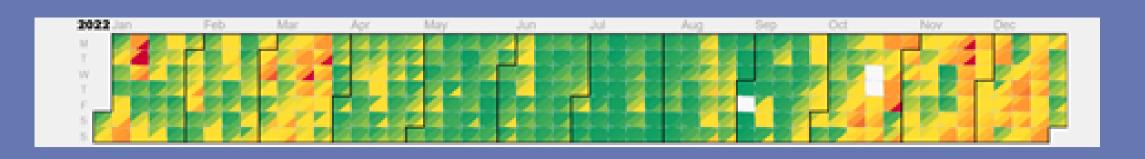

## Starogard Gdański, Poland

**Tokat, Turkey** 

Athens, Greece

The place with the lowest levels of air pollution is Povoa de Varzim in Portugal. The smog levels are more or less the same throughout the year. It is probably thanks to the mild climate and geographical location right next to the ocean.

The charts in Starogard Gdański, Poland, Resita, Romania and Tokat, Turkey form a similar pattern of higher levels of air pollution in winter months, which may directly be caused by old ways of heating houses based mainly on fossil fuels. In cold weather there are also more people travelling by car than cycling.

The highest levels of pollution were noted in Athens, Greece. Despite its warm climate, the city deals with harmful particles all year round. Its size and popularity among tourists generate traffic that is the main cause of smog in this ancient city.