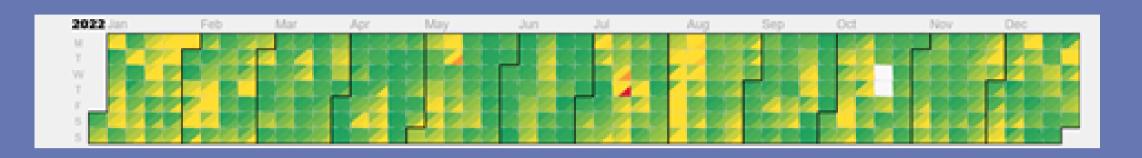

The charts in Starogard Gdański, Poland, Resita, Romania and Tokat, Turkey form a similar pattern of higher levels of air pollution in winter months, which may directly be caused by old ways of heating houses based mainly on fossil fuels. In cold weather there are also more people travelling by car than cycling.