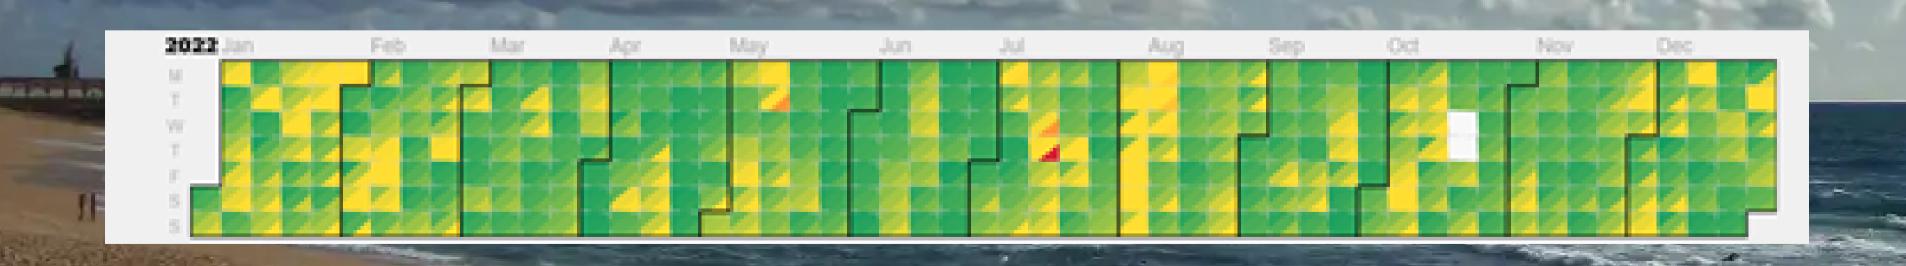

## Starogard Gdański, Poland

**Tokat, Turkey** 

Athens, Greece

The place with the lowest levels of air pollution is Povoa de Varzim in Portugal. The smog levels are more or less the same throughout the year. It is probably thanks to the mild climate and geographical location right next to the ocean.