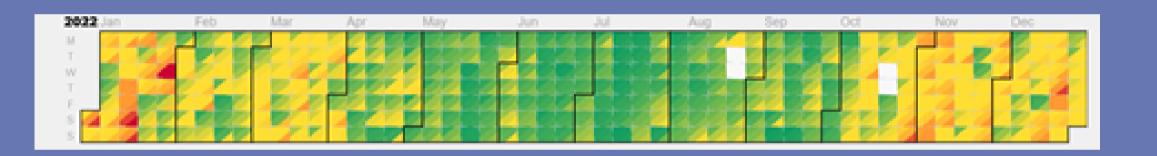

The highest levels of pollution were noted in Athens, Greece. Despite its warm climate, the city deals with harmful particles all year round. Its size and popularity among tourists generate traffic that is the main cause of smog in this ancient city.